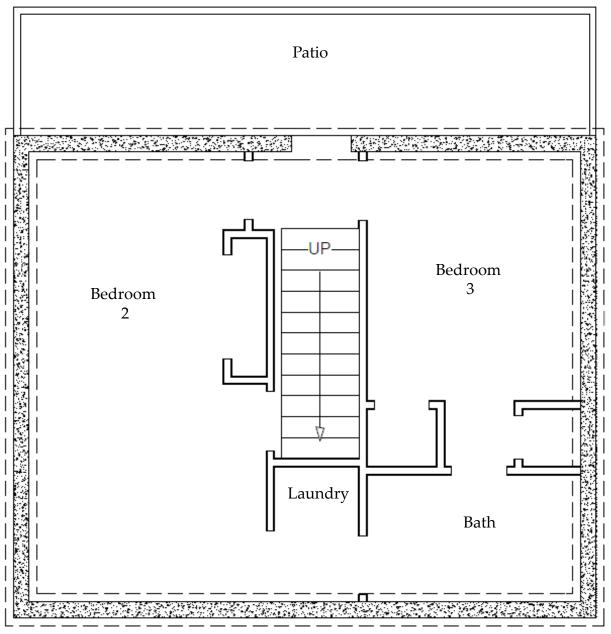

#### **Room Dimensions**

Bedroom 2

Bedroom 3 9 X 11

10

X 19

Floor plans are for reference purposes only

CHERIWOODARDREALTY

**Lower Level**