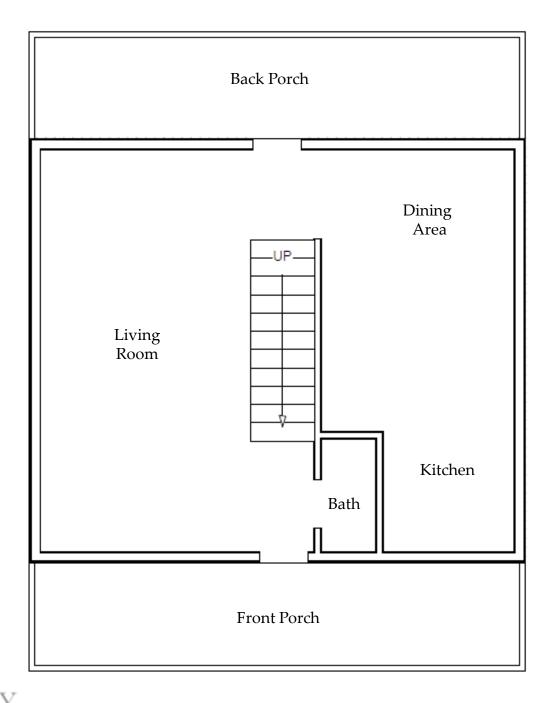

### WRITER'S CABIN

30 Fox Ridge Lane, Woodville

| Room Dimensions                             |    |   |    |
|---------------------------------------------|----|---|----|
| Living Room                                 | 11 | X | 21 |
| Dining Area                                 | 15 | X | 10 |
| Kitchen                                     | 6  | X | 7  |
| Front Porch                                 | 25 | X | 6  |
| Back Porch                                  | 25 | X | 6  |
| Floor plans are for reference purposes only |    |   |    |