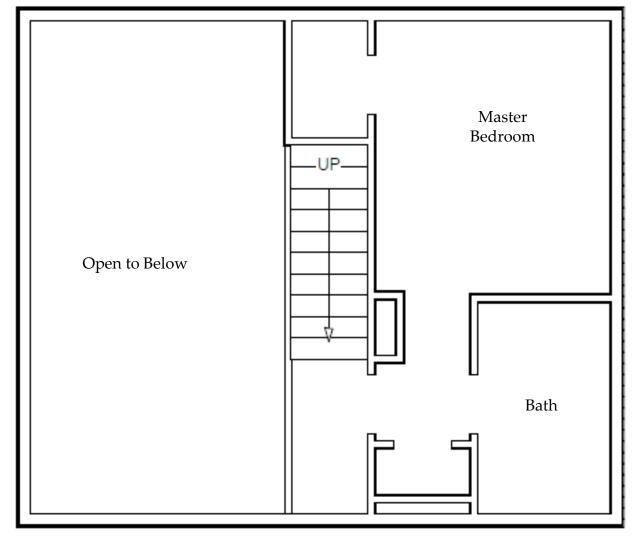

#### Room Dimensions

Master Bedroom

10 X 12

Floor plans are for reference purposes only

**Upper Level** 