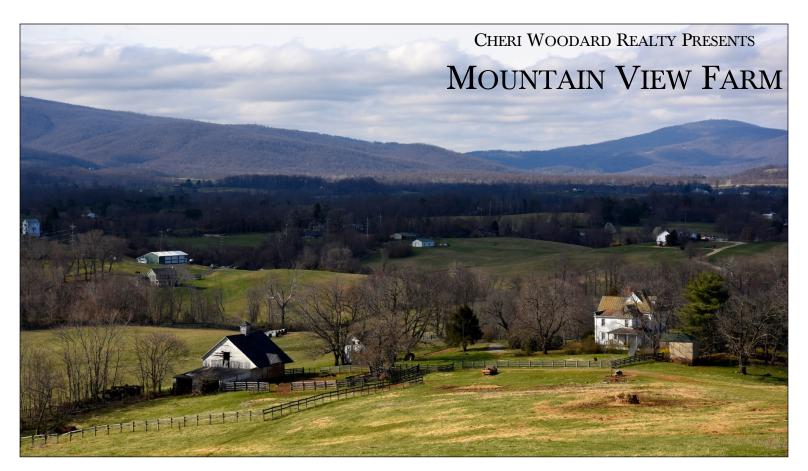

## MOUNTAIN VIEW FARM

Hayfield View The Peak

View from Front Porch

Grand Mountain Views

Home

Address: Zachary Taylor Highway
Price: \$2,400,000 Acres: 324.5
Bedrooms: 4 Bathrooms: 1
Garage: No Basement: No

## Mountain View

444 Zachary Taylor Highway Flint Hill, Va. 22627 \$2,600,000 Tax Map Number: 21-35 324.52 +/- Acres

- Historic four-bedroom home built in 1890
- Breathtaking views
- Several outbuildings
- Spirit Cell Tower on property
- Convenient location in the Wakefield district of Rappahannock County
- Property currently in Land Use program
- Lot covers most of the North West/West portion of Hickerson Mountain
- The 19.3 +/- Acre portion of the full parcel on the west side of U.S. Route 522 has been platted separately and could be subdivided after settlement, pending Rappahannock County Zoning approval