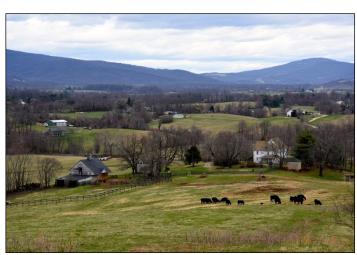

## Mountain View

444 Zachary Taylor Highway Flint Hill, Va. 22627 \$2,600,000 Tax Map Number: 21-35 324.52 +/- Acres

- Historic four-bedroom home built in 1890
- Breathtaking views
- Several outbuildings
- Spirit Cell Tower on property
- Convenient location in the Wakefield district of Rappahannock County
- Property currently in Land Use program
- Lot covers most of the North West/West portion of Hickerson Mountain
- The 19.3 +/- Acre portion of the full parcel on the west side of U.S. Route 522 has been platted separately and could be subdivided after settlement, pending Rappahannock County Zoning approval

## Acreage Breakdown:

| Homesite        | 1 Acre       |
|-----------------|--------------|
| Pasture         | 150 Acres    |
| Wooded          | 172.52 Acres |
| Cell Tower Site | 1 Acre       |
| TOTAL           | 324.52 Acres |