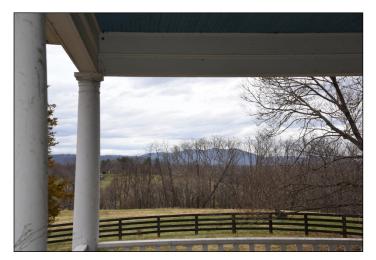

## MOUNTAIN VIEW FARM

Hayfield View The Peak

View from Front Porch

Grand Mountain Views

Home

Address: Zachary Taylor Highway
Price: \$2,400,000 Acres: 324.5
Bedrooms: 4 Bathrooms: 1
Garage: No Basement: No

## Mountain View

444 Zachary Taylor Highway Flint Hill, Va. 22627 \$2,600,000 Tax Map Number: 21-35 324.52 +/- Acres

- Historic four-bedroom home built in 1890
- Breathtaking views
- Several outbuildings
- Spirit Cell Tower on property
- Convenient location in the Wakefield district of Rappahannock County
- Property currently in Land Use program
- Lot covers most of the North West/West portion of Hickerson Mountain
- The 19.3 +/- Acre portion of the full parcel on the west side of U.S. Route 522 has been platted separately and could be subdivided after settlement, pending Rappahannock County Zoning approval