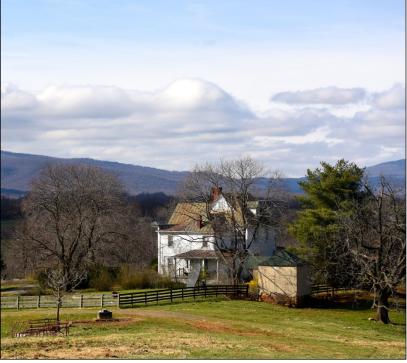

## MOUNTAIN VIEW FARM

Hayfield View The Peak

View from Front Porch

Grand Mountain Views

Home

Address: Zachary Taylor Highway
Price: \$2,400,000 Acres: 324.5
Bedrooms: 4 Bathrooms: 1
Garage: No Basement: No

YEAR BUILT: 1890

## Mountain View

444 Zachary Taylor Highway Flint Hill, Va. 22627 \$2,600,000 Tax Map Number: 21-35 324.52 +/- Acres

- Historic four-bedroom home built in 1890
- Breathtaking views
- Several outbuildings
- Spirit Cell Tower on property
- Convenient location in the Wakefield district of Rappahannock County
- Property currently in Land Use program
- Lot covers most of the North West/West portion of Hickerson Mountain
- The 19.3 +/- Acre portion of the full parcel on the west side of U.S. Route 522 has been platted separately and could be subdivided after settlement, pending Rappahannock County Zoning approval