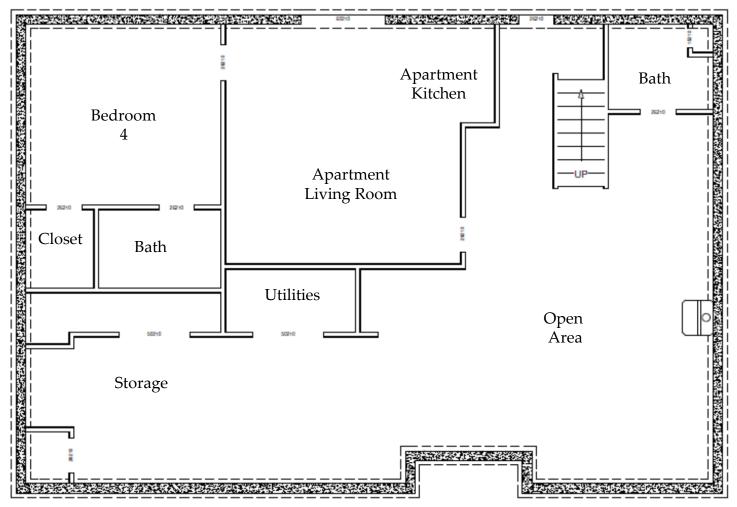

## MIDDLE OF NO WAY

58 Middle of No Way Lane, Castleton

| Room Dimension                   | s      |      |     |
|----------------------------------|--------|------|-----|
| Bedroom 4                        | 14     | X    | 13  |
| Apartment Living<br>Room/Kitchen | 19     | X    | 17  |
| Open Area                        | 25     | X    | 26  |
| Storage                          | 23     | X    | 11  |
| Floor plans are for refer only   | ence p | urpo | ses |

**Lower Level** 