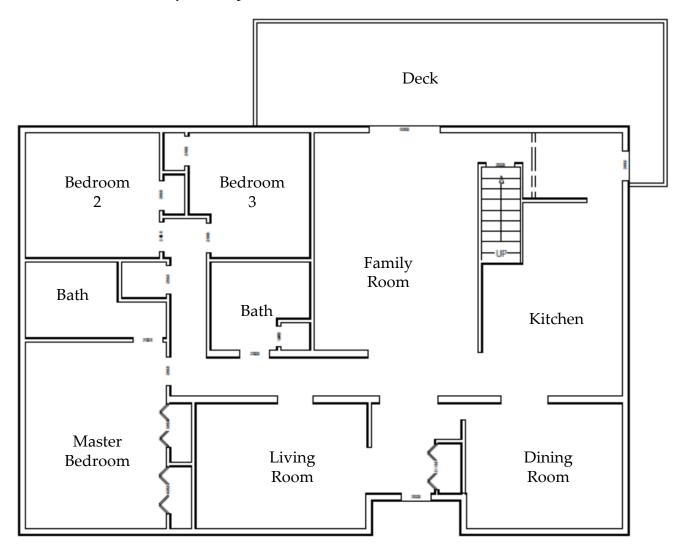

## MIDDLE OF NO WAY

58 Middle of No Way Lane, Castleton

| Room Dimensions                             | 5  |   |    |  |
|---------------------------------------------|----|---|----|--|
| Master Bedroom                              | 12 | X | 16 |  |
| Bedroom 2                                   | 11 | X | 11 |  |
| Bedroom 3                                   | 10 | Χ | 11 |  |
| Family Room                                 | 14 | X | 19 |  |
| Kitchen                                     | 12 | X | 17 |  |
| Dining Room                                 | 13 | X | 11 |  |
| Living Room                                 | 15 | Χ | 11 |  |
| Floor plans are for reference purposes only |    |   |    |  |

**Main Level** 