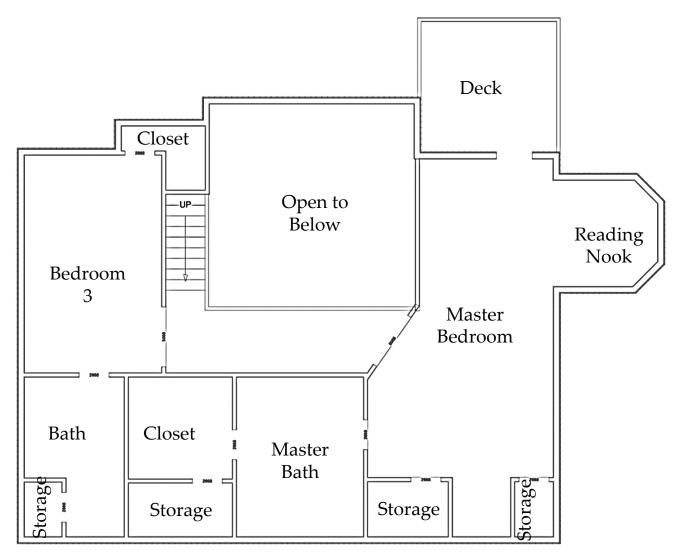

### BLACK BEAR CROSSING

184 Clark Lane, Washington

#### **Room Dimensions**

Master Bedroom 16 X 27

Bedroom 3 12 X 18

Floor plans are for reference purposes only

**Upper Level** 