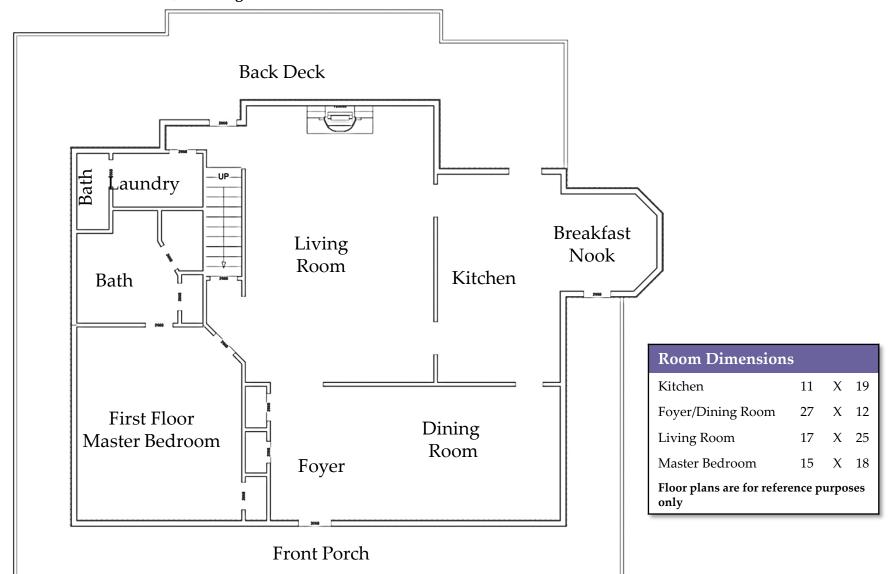

## BLACK BEAR CROSSING

184 Clark Lane, Washington





Main Level

### BLACK BEAR CROSSING

184 Clark Lane, Washington



#### **Room Dimensions**

Master Bedroom 16 X 27

Bedroom 3 12 X 18

Floor plans are for reference purposes only

**Upper Level** 



### CHERIWOODARDREALTY

# BLACK BEAR CROSSING

184 Clark Lane, Washington



| Room Dimension                              | s  |   |    |
|---------------------------------------------|----|---|----|
| Office / Spare<br>Bedroom                   | 15 | X | 24 |
| Pool Room                                   | 16 | X | 32 |
| Sitting Area                                | 12 | X | 15 |
| Storage                                     | 12 | X | 16 |
| Floor plans are for reference purposes only |    |   |    |





### CHERIWOODARDREALTY

37C Main Street • Sperryville, VA 22740 540.987.8500 •