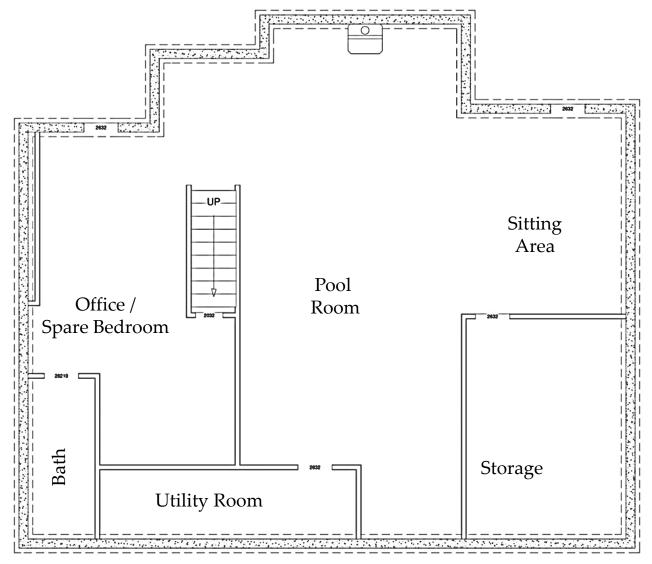

# BLACK BEAR CROSSING

184 Clark Lane, Washington

| Room Dimension                              | s  |   |    |
|---------------------------------------------|----|---|----|
| Office / Spare<br>Bedroom                   | 15 | X | 24 |
| Pool Room                                   | 16 | X | 32 |
| Sitting Area                                | 12 | X | 15 |
| Storage                                     | 12 | X | 16 |
| Floor plans are for reference purposes only |    |   |    |