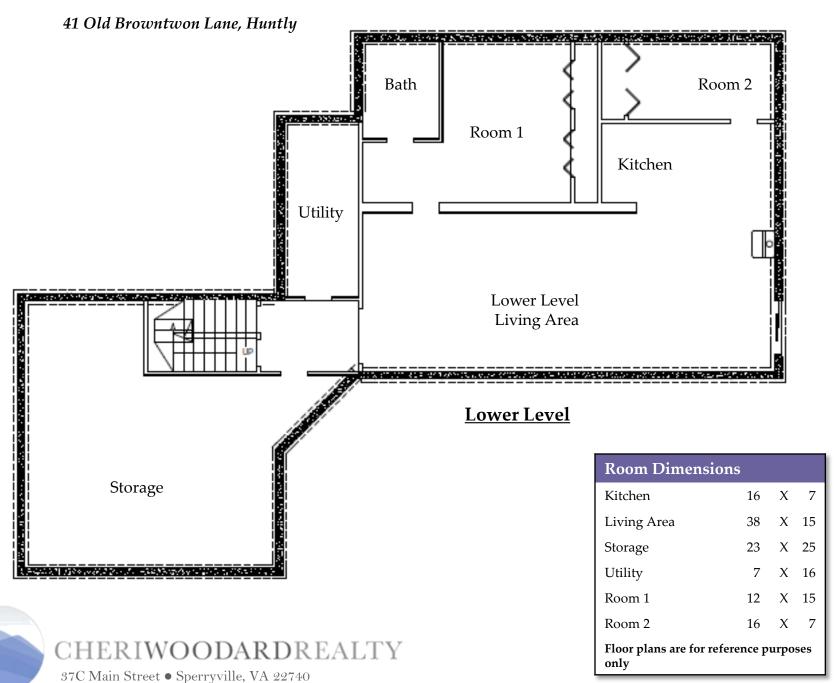

| X | 18 |  |
| Bedroom 2                              | 14 | X | 12 |  |
| Garage                                 | 24 | X | 23 |  |
| Floor plans are for reference purposes |    |   |    |  |

only



CHERIWOODARDREALTY

37C Main Street • Sperryville, VA 22740 540.987.8500 • www.cheriwoodard.com

## OLD BROWNTOWN

41 Old Browntwon Lane, Huntly



| Room Dimension                              | ns |   |    |  |
|---------------------------------------------|----|---|----|--|
| Office                                      | 12 | Χ | 20 |  |
| Loft                                        | 14 | X | 12 |  |
| Bedroom 3                                   | 12 | X | 17 |  |
| Floor plans are for reference purposes only |    |   |    |  |



## OLD BROWNTOWN

540.987.8500 ● www.cheriwoodard.com