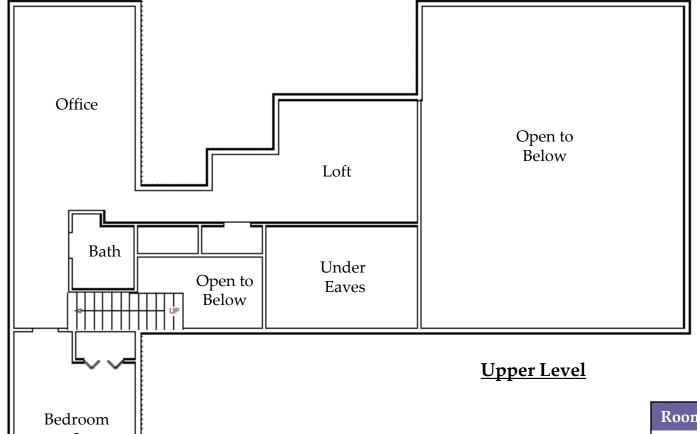

## OLD BROWNTOWN

41 Old Browntwon Lane, Huntly

| Room Dimension                              | ns |   |    |  |
|---------------------------------------------|----|---|----|--|
| Office                                      | 12 | Χ | 20 |  |
| Loft                                        | 14 | X | 12 |  |
| Bedroom 3                                   | 12 | X | 17 |  |
| Floor plans are for reference purposes only |    |   |    |  |