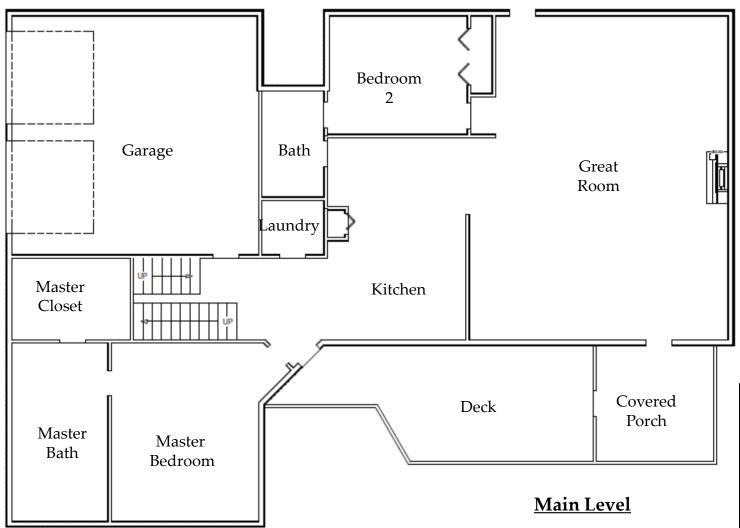

## OLD BROWNTOWN

41 Old Browntwon Lane, Huntly

| Room Dimensions                        |    |   |    |  |
|----------------------------------------|----|---|----|--|
| Great Room                             | 25 | Χ | 32 |  |
| Kitchen                                | 14 | X | 20 |  |
| Master Bedroom                         | 14 | X | 18 |  |
| Bedroom 2                              | 14 | X | 12 |  |
| Garage                                 | 24 | X | 23 |  |
| Floor plans are for reference purposes |    |   |    |  |

only

CHERIWOODARDREALTY

37C Main Street • Sperryville, VA 22740 540.987.8500 • www.cheriwoodard.com