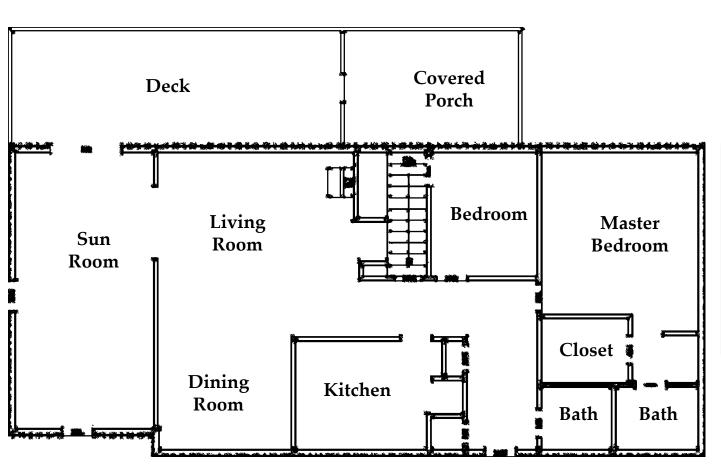

## RIDGE VIEW

Ridge View, Washington

| Room Dimensions                             |    |   |    |  |
|---------------------------------------------|----|---|----|--|
| Kitchen                                     | 11 | X | 9  |  |
| Dining Room                                 | 11 | X | 9  |  |
| Living Room                                 | 17 | Χ | 15 |  |
| Family Room                                 | 12 | Χ | 23 |  |
| Master Bedroom                              | 13 | X | 15 |  |
| Bedroom                                     | 9  | X | 10 |  |
| Floor plans are for reference purposes only |    |   |    |  |