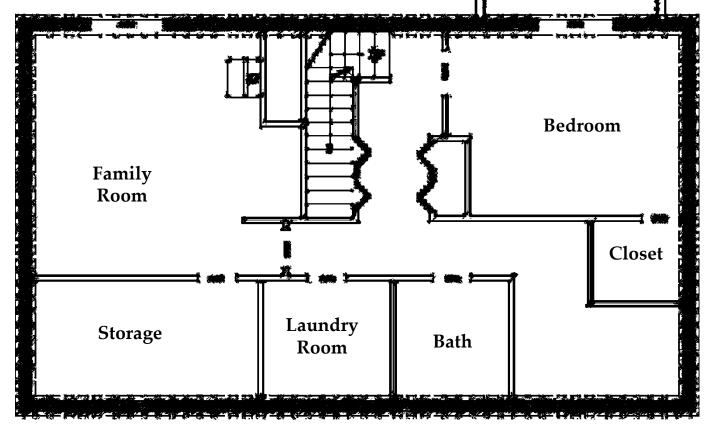

## RIDGE VIEW

Ridge View, Washington

| Room Dimensions                             | S  |   |    |  |
|---------------------------------------------|----|---|----|--|
| Family Room                                 | 15 | Χ | 16 |  |
| Storage                                     | 8  | X | 15 |  |
| Laundry Room                                | 8  | X | 8  |  |
| Bedroom                                     | 16 | X | 12 |  |
| Floor plans are for reference purposes only |    |   |    |  |