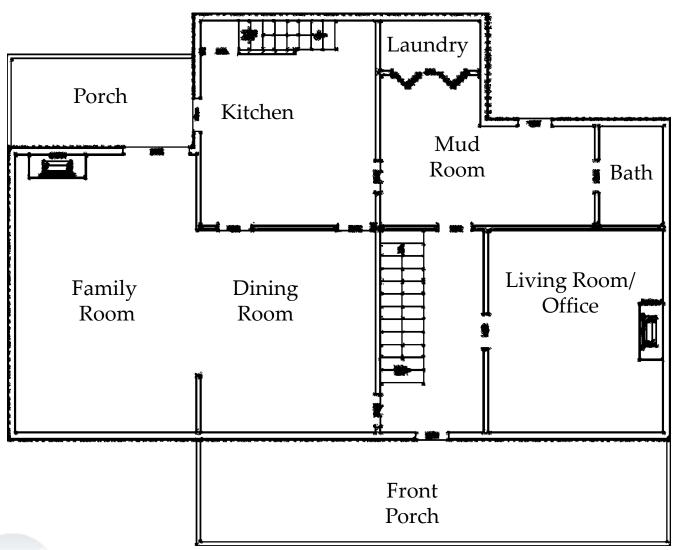

## WILLOW POND

65 Dennis Road, Castleton

| Room Dimensions                             | 6  |   |    |  |
|---------------------------------------------|----|---|----|--|
| Family Room                                 | 14 | Χ | 21 |  |
| Dining Room                                 | 13 | X | 15 |  |
| Kitchen                                     | 12 | X | 15 |  |
| Living Room                                 | 13 | X | 15 |  |
| Front Porch                                 | 35 | X | 8  |  |
| Floor plans are for reference purposes only |    |   |    |  |