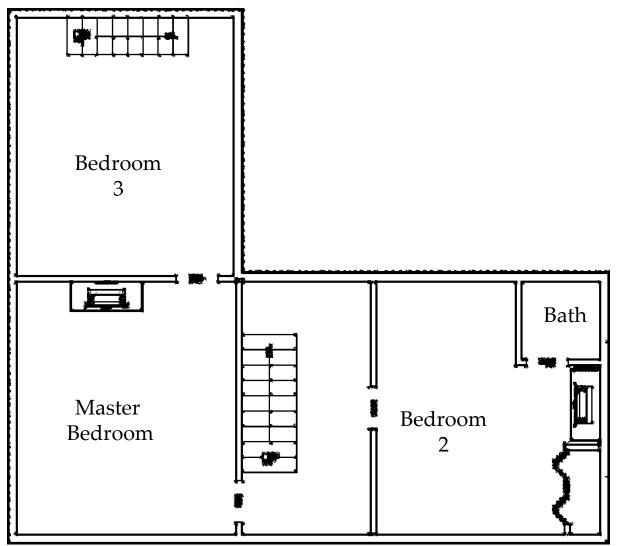

## WILLOW POND

65 Dennis Road, Castleton

| Room Dimension                              | ıs |   |    |  |
|---------------------------------------------|----|---|----|--|
| Master Bedroom                              | 13 | X | 15 |  |
| Bedroom 2                                   | 14 | X | 15 |  |
| Bedroom 3                                   | 13 | X | 15 |  |
| Floor plans are for reference purposes only |    |   |    |  |