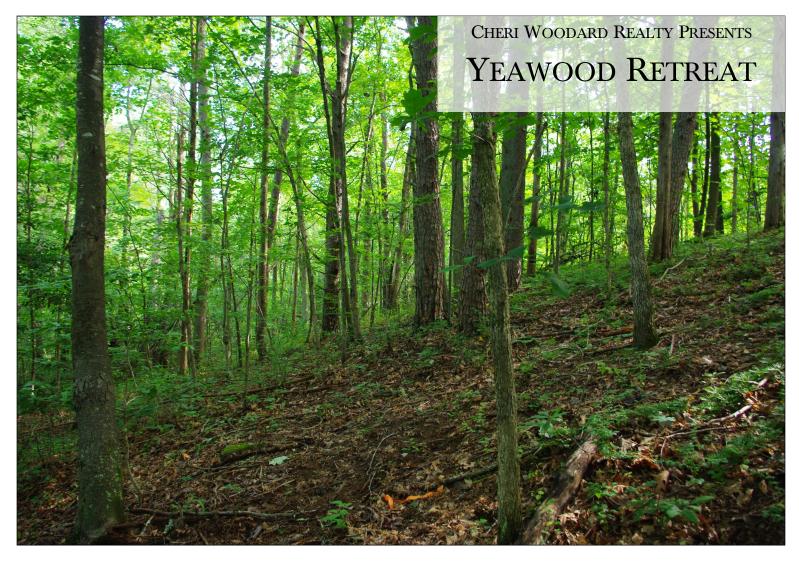

The property is also available as separate lots of 12.6 acres and 12.4 acres





Lady Slipper Orchids

Stream



CHERIWOODARDREALTY

 $Rappahannock \cdot Fauquier \cdot Madison \cdot Culpeper$ 

## YEAWOOD



Tributary to the Hazel River



## Yeawood Lane





## Open Area

| ADDRESS: Yeawood Lane |                  |             |
|-----------------------|------------------|-------------|
| Both Lots             | PRICE: \$244,000 | ACRES: 24.9 |
| LOT 10                | PRICE: \$123,000 | ACRES: 12.6 |
| LOT 11                | PRICE: \$121,000 | ACRES: 12.4 |

Deer Trail



## CHERIWOODARDREALTY

37C Main Street • P.O. Box 550 • Sperryville, VA 22740 Office: 540-987-8500 www.cheriwoodard.com