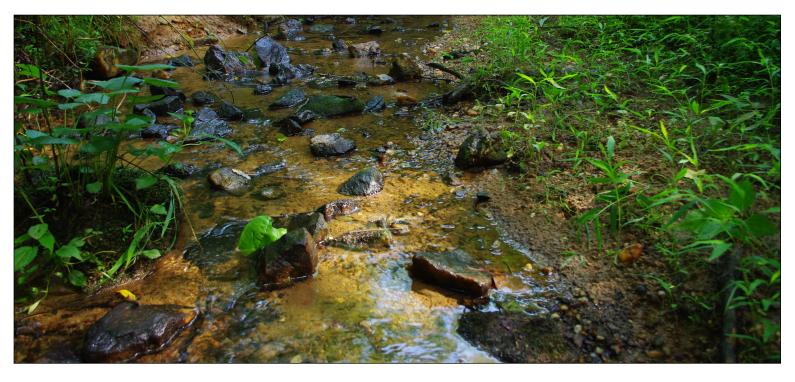

The property is also available as separate lots of 12.6 acres and 12.4 acres





Lady Slipper Orchids

Stream



CHERIWOODARDREALTY

 $Rappahannock \cdot Fauquier \cdot Madison \cdot Culpeper$ 

## YEAWOOD



Tributary to the Hazel River



## Yeawood Lane





## Open Area

| ADDRESS: Yeawood Lane |                  |             |
|-----------------------|------------------|-------------|
| Both Lots             | PRICE: \$244,000 | ACRES: 24.9 |
| LOT 10                | PRICE: \$123,000 | ACRES: 12.6 |
| LOT 11                | PRICE: \$121,000 | ACRES: 12.4 |

Deer Trail



## CHERIWOODARDREALTY

37C Main Street • P.O. Box 550 • Sperryville, VA 22740 Office: 540-987-8500 www.cheriwoodard.com