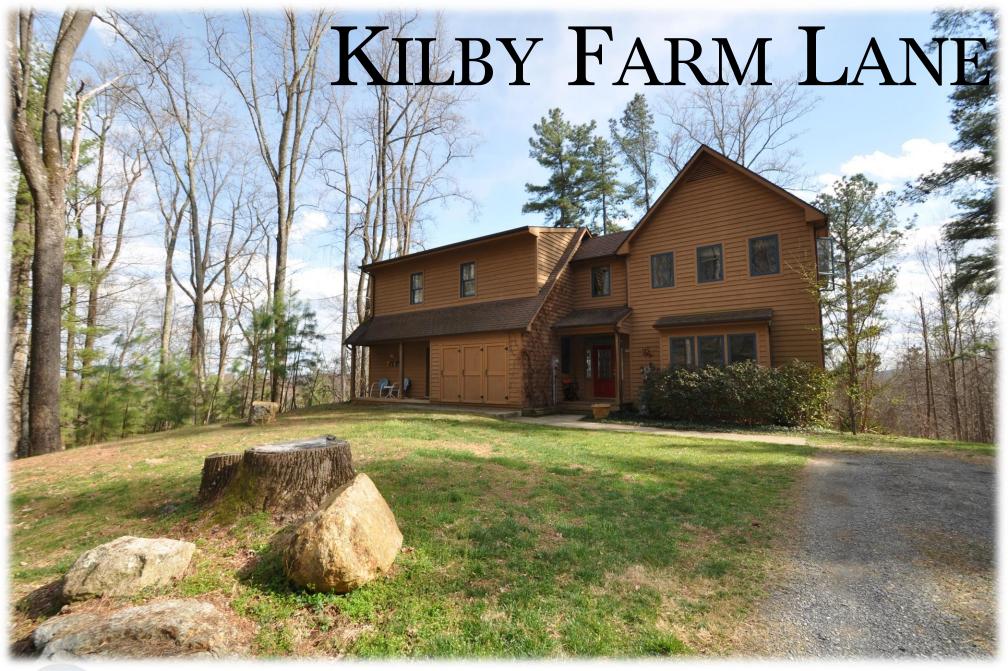

## CHERIWOODARDREALTY

37C Main Street • Sperryville, VA 22740 540.987.8500 • www.cheriwoodard.com

96 Kilby Farm Lane, Sperryville \$629,000

View from the pond looking back at the house

Dining Room

CHERIWOODARDREALTY

37C Main Street • Sperryville, VA 22740 540.987.8500 • www.cheriwoodard.com

View from the deck

96 Kilby Farm Lane is the perfect country retreat, homestead or hunt box. Located on the outskirts of Sperryville, this 3 bedroom, 4 bath home has excellent mountain and pastoral views. The private 12.6 acre property is an ideal mix of open fields and woods and it includes a large pond that provides visual interest and a rich environment for wildlife.