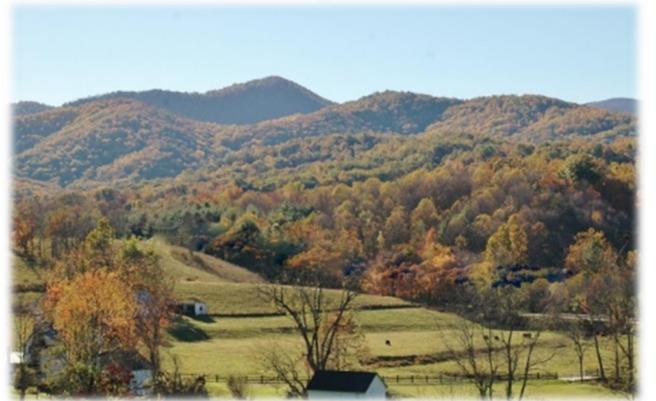

FT Valley Road, Sperryville

\$230,000

The property has a number of excellent building sites. From one of the sites, there are outstanding views to the southwest of Hazel Mountain and the Shenandoah National Park.

Old Orchard Farm has about 8 – 10 acres of lush pasture that is currently being used for hay production. The balance rises up the western flank of Poortown Mountain to the top of the ridge at almost 1,000 feet in elevation. At the top of the mountain there is a broad gentle plain which was once a peach orchard. The higher elevations kept the trees from budding too soon so there were less susceptible to late killing frosts.

On a gentle western knoll at a lower elevation, there was an apple orchard. Now the old orchard is grown up in brush and vines but there are still a few ancient apple trees. This area is an outstanding building site with 180 degree views across the FT Valley to the Shenandoah National Park.