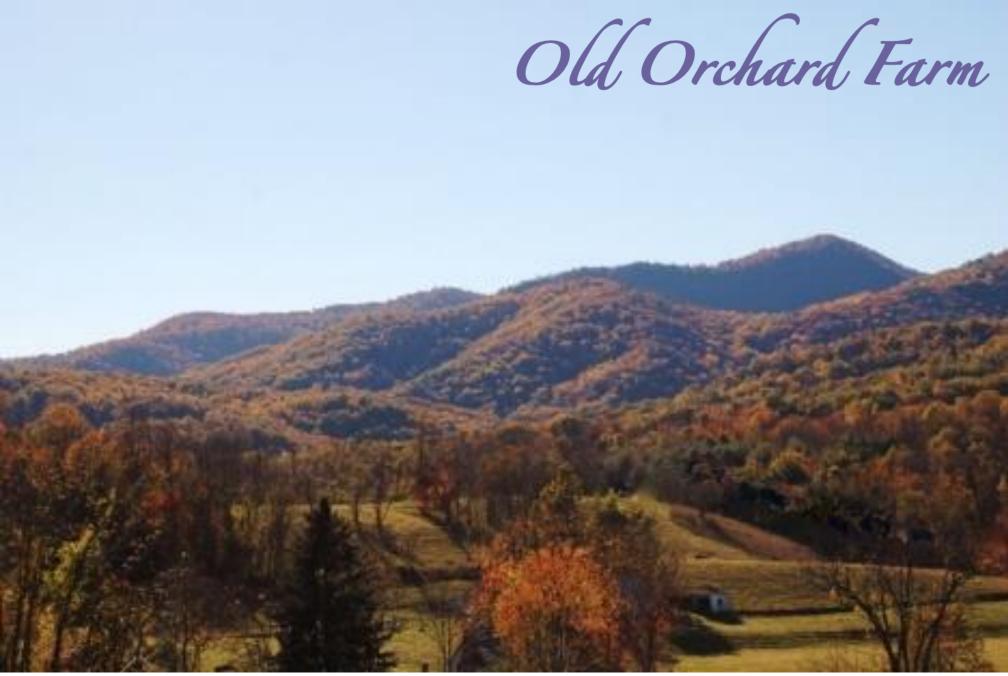

FT Valley Road, Sperryville

\$230,000

The property has a number of excellent building sites. From one of the sites, there are outstanding views to the southwest of Hazel Mountain and the Shenandoah National Park.

37C Main Street ● PO Box 550 ● Sperryville, VA 22740

Old Orchard Farm is a magnificent 36 acre parcel with an outstanding location. It is about 2 miles from Sperryville and only minutes to the Shenandoah National park for hiking, fishing and exploring.

Old Orchard Farm has about 8 – 10 acres of lush pasture that is currently being used for hay production. The balance rises up the western flank of Poortown Mountain to the top of the ridge at almost 1,000 feet in elevation. At the top of the mountain there is a broad gentle plain which was once a peach orchard. The higher elevations kept the trees from budding too soon so there were less susceptible to late killing frosts.