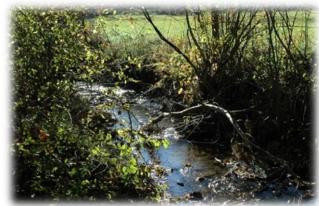

The property has three streams and just like in the Three Bears, there is a Baby stream, a Mama stream and a Papa stream.

Cheri Woodard REALTY

There are about 8-10 open acres that are currently used for hay production. Years ago much of the farm was fenced and cattle grazed the fields.

The property is blessed with plenty of water. There are three streams that cross the property. The smallest one begins at springs at the foot of Poortown Mountain and flows northerly to join Beaver Dam Creek. As it crosses the open fields, there are several areas for a good sized pond. The second stream drains the northernmost part of the FT Valley and also joins Beaver Dam Creek. Beaver Dam Creek is the largest of the three streams and it is a strong-flowing substantial stream.