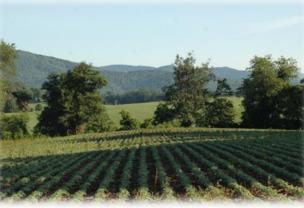

The property has good rich and deep soil that is perfect for grazing, hay or grains.

The FT Valley Road from Sperryville to Madison is one of the most delightful drives in the USA as the road meanders through the fields and foothills at the foot of the fabled Blue Ridge Mountains. This is a magical land that soothes the senses with its gentle beauty and its unsurpassed scenery. It is home to large farms and wide expanses of protected land.

The property is excellent agricultural land that is currently being used for grain production. It is ideal for grazing, hay production, horses or viniculture and there is a good potential pond site.

This property and its location is as lovely as one can find anywhere and it is only about 2 hours from Washington, DC, and 1.5 hours to Dulles Airport. It is about 45 minutes to Charlottesville and 30 minutes to Culpeper and Warrenton for general shopping. It is only about 15 miles from the Castleton Festival, which brings in world-class concerts, operas and other performances much of the year. Nearby, the Shenandoah National Park offers an amazing array of waterfalls, canyons, trails and hikes. Rappahannock County has many fine restaurants and wineries and there is an amazing amount of art, theatre and social activities for those who want to