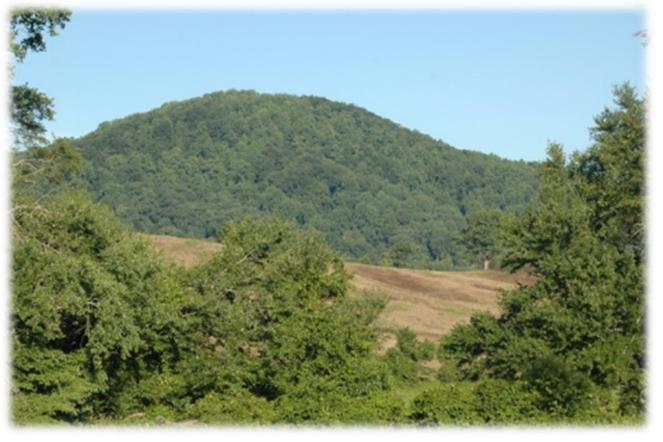

FT Valley Road \$360,000

The heavily forested flanks of Browns Mountain rises on the southwest. Much of this mountain is protected by a conservation easement.

The property has 360 degrees of wonderful views.

This rare 36 acre property is right in the heart of the FT Valley about 7 miles south of Sperryville. The land is mostly open with a few copses of shade trees. Near the center of the property a high, broad knoll offers a fine home site with awesome 360-degree views of the FT Valley and the Blue Ridge Mountains. This is a property worthy of almost anyone's dream home.