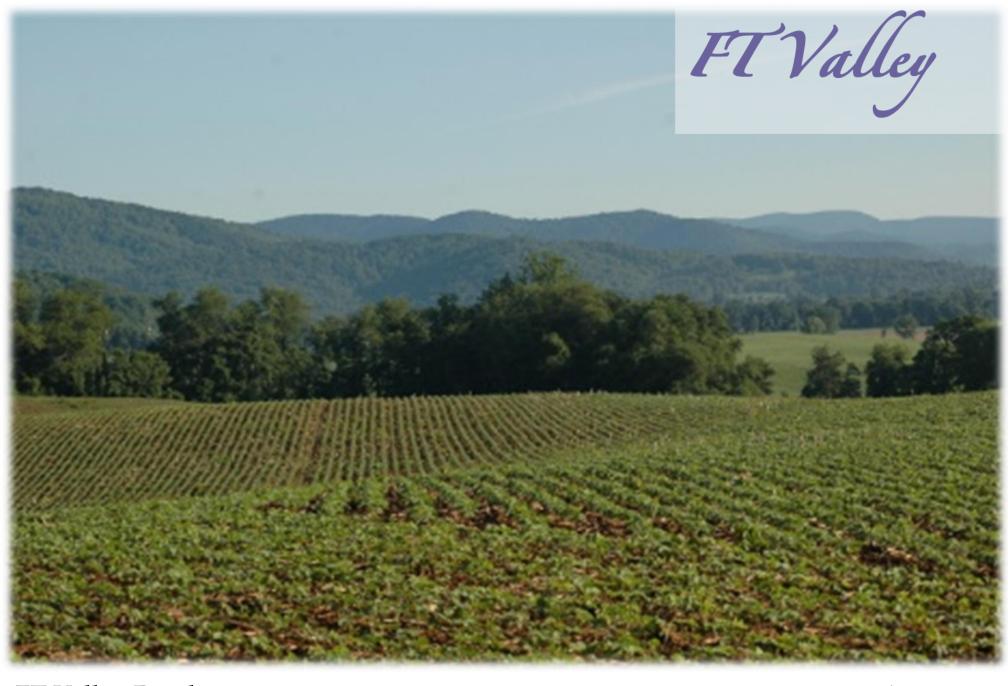

FT Valley Road \$360,000

The heavily forested flanks of Browns Mountain rises on the southwest. Much of this mountain is protected by a conservation easement.

The property has 360 degrees of wonderful views.

This rare 36 acre property is right in the heart of the FT Valley about 7 miles south of Sperryville. The land is mostly open with a few copses of shade trees. Near the center of the property a high, broad knoll offers a fine home site with awesome 360-degree views of the FT Valley and the Blue Ridge Mountains. This is a property worthy of almost anyone's dream home.

The property is excellent agricultural land that is currently being used for grain production. It is ideal for grazing, hay production, horses or viniculture and there is a good potential pond site.

This property and its location is as lovely as one can find anywhere and it is only about 2 hours from Washington, DC, and 1.5 hours to Dulles Airport. It is about 45 minutes to Charlottesville and 30 minutes to Culpeper and Warrenton for general shopping. It is only about 15 miles from the Castleton Festival, which brings in world-class concerts, operas and other performances much of the year. Nearby, the Shenandoah National Park offers an amazing array of waterfalls, canyons, trails and hikes. Rappahannock County has many fine restaurants and wineries and there is an amazing amount of art, theatre and social activities for those who want to